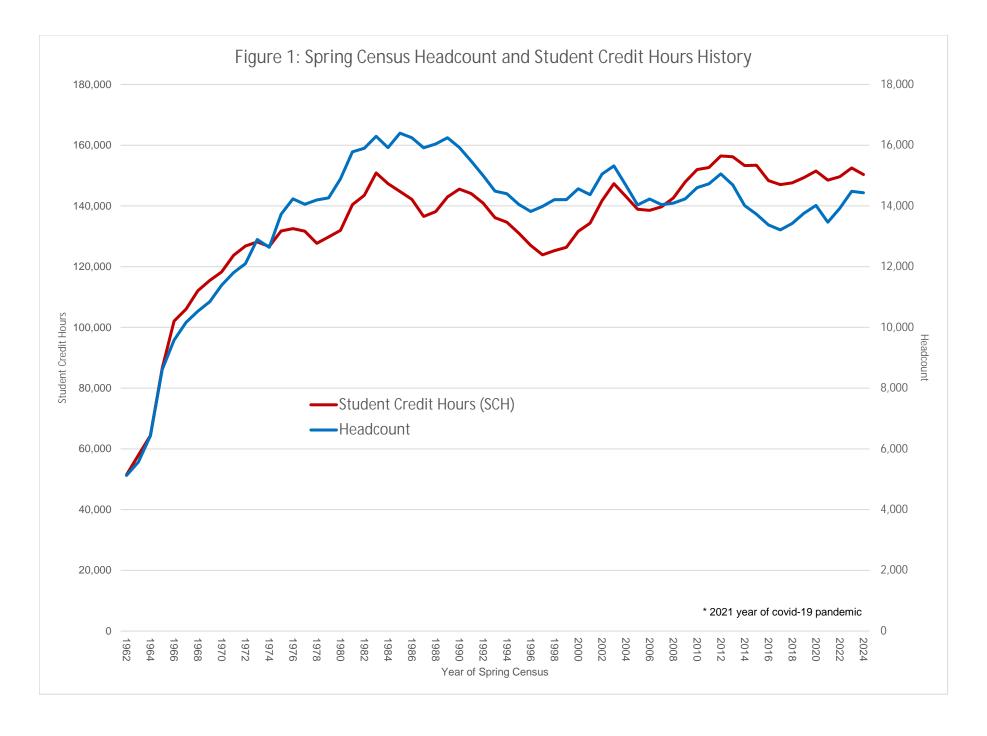

Figure 1: Spring Census Headcount & Student Credit Hours History

**Table 1A: Student Headcount on Spring Census** 

Table 1B: Student full-time-equivalent (fte) on Spring Census

Table 1C: Student WSU and KBOR full-time-equivalent (fte) on Spring Census