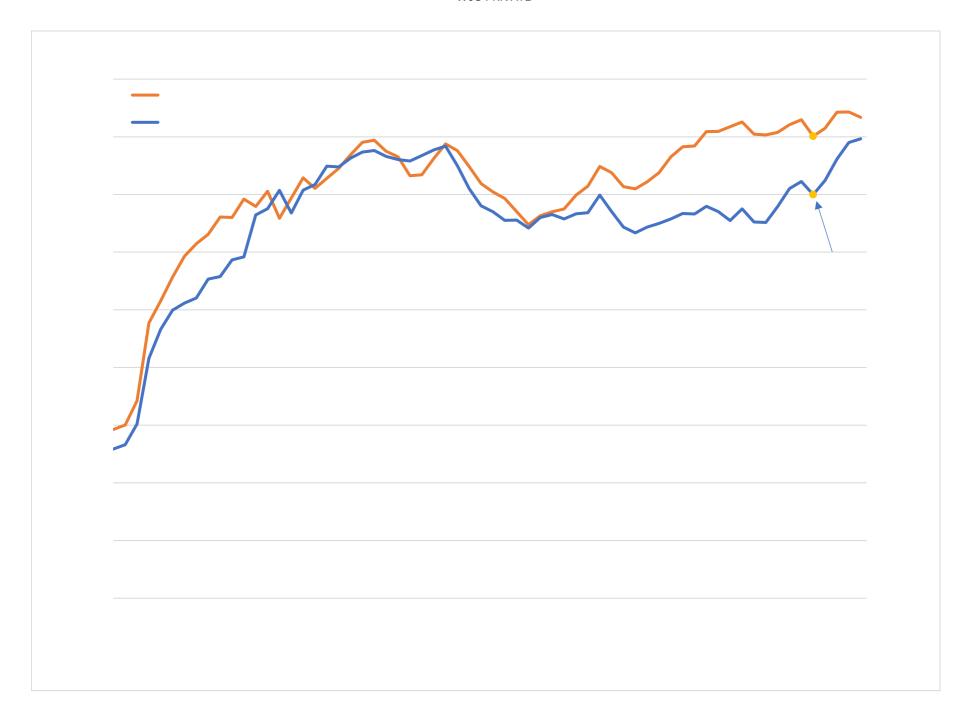

|         | ntage change | e of selected | d periods |         |
|---------|--------------|---------------|-----------|---------|
| 1980 to | 1990 to      | 2000 to       | 2010 to   | 2020 to |
| 2024    | 2024         | 2024          | 2024      | 2024    |
| 6.5%    |              | -             | -         | -       |
| 0.070   | 0.270        |               |           |         |
|         |              |               |           |         |
|         |              |               |           |         |
|         |              |               |           |         |
|         |              |               |           |         |
|         |              |               |           |         |
|         |              |               |           |         |
|         |              |               |           |         |
|         |              |               |           |         |
|         |              |               |           |         |
|         |              |               |           |         |
|         |              |               |           |         |
|         |              |               |           |         |
|         |              |               |           |         |
|         |              |               |           |         |
|         |              |               |           |         |
|         |              |               |           |         |
|         |              |               |           |         |
|         |              |               |           |         |
|         |              |               |           |         |
|         |              |               |           |         |
|         |              |               |           |         |