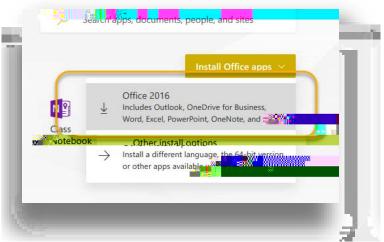

#### HOW TOACCESOFFICE 65 ONLINE

To access Office 365:

- 1. Go to o365.wichita.edu
- 2. Log in

Username: your myWSU@wichita.edu(e.g.A123Z987@wichita.ed)u YourmyWSUDPassword

At the top of the screenshown below note the ability to access vario Waicrosoft Applications online, without downloading them. These can be accessed under "Apps" at the top of the screen, or by selecting the launcher grid in the upper left.