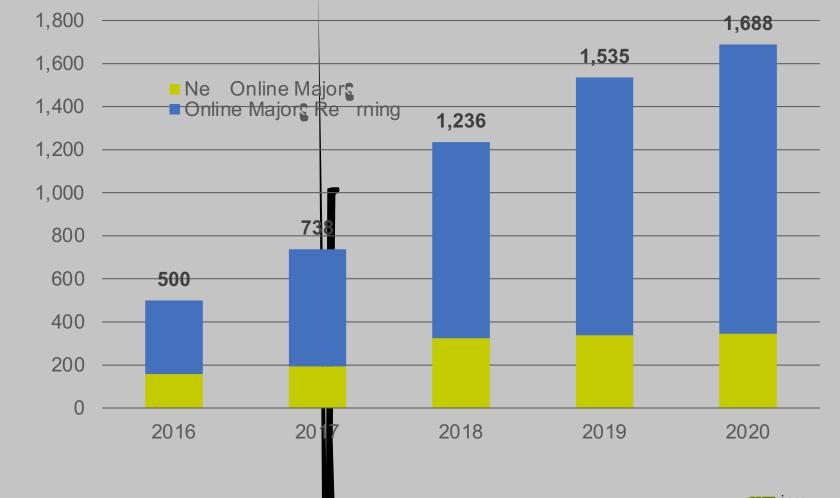

## **G** 6

\*R

! R, )\$&%<&\*&,\$-../&,#\*-J\* *e* J%..\*<#62&,#<\*(,\*-,.(,&\*4\$-'\$%/<