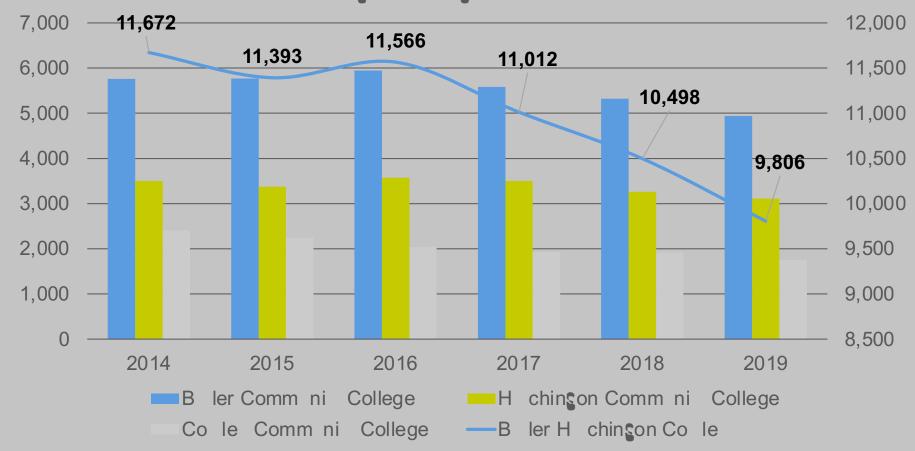

#### Declining Community College Enrollment

Transfer Feeders Fall Enrollmen

-----