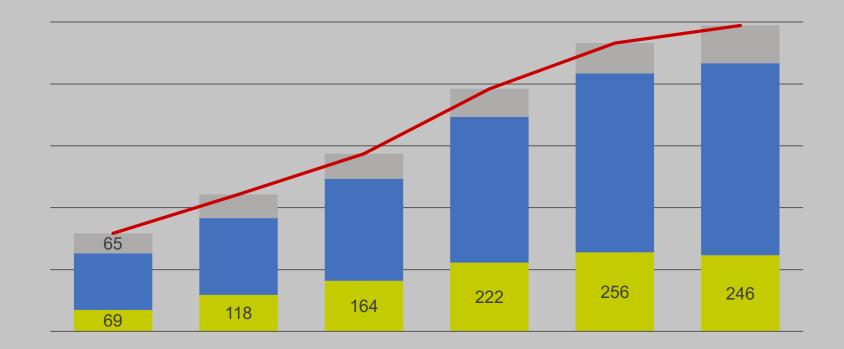

#### ! R, )\$&%<&\*&,\$-../&,#\*%.-, '\*#8&\*RES=\*)-\$\$(2-\$

### ! R,)\$&%<&\*,-,E

## **G** 6

\*R

! R, )\$&%<&\*&,\$-../&,#\*-J\* *e* J%..\*<#62&,#<\*(,\*-,.(,&\*4\$-'\$%/<