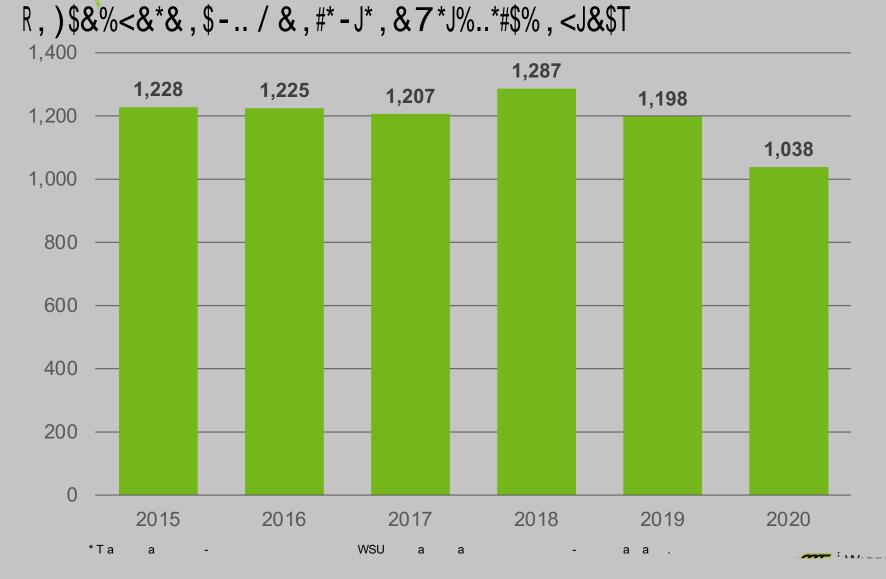

#### Declining Community College Enrollment

Transfer Feeders Fall Enrollmen

-----