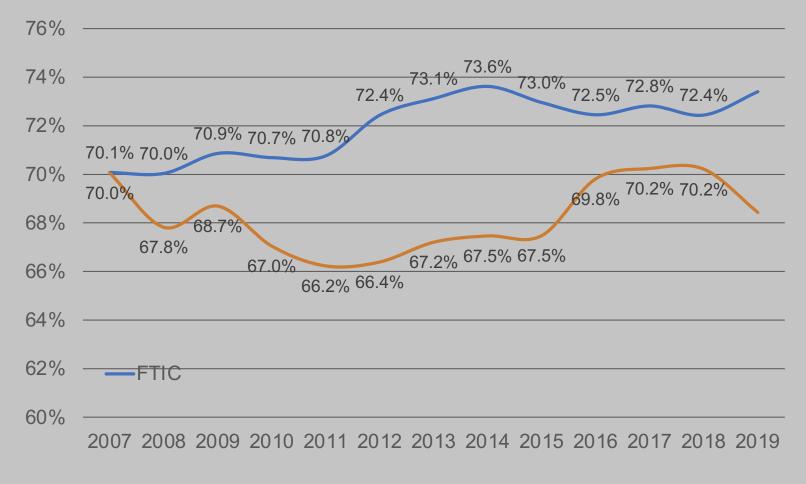

#### Declining Community College Enrollment

Transfer Feeders Fall Enrollmen

-----

#### R,)\$&%<&\*&,\$-../&,#\*%/-,'\*\$&#6\$,(,'\*%26.#\*<#62&,#<